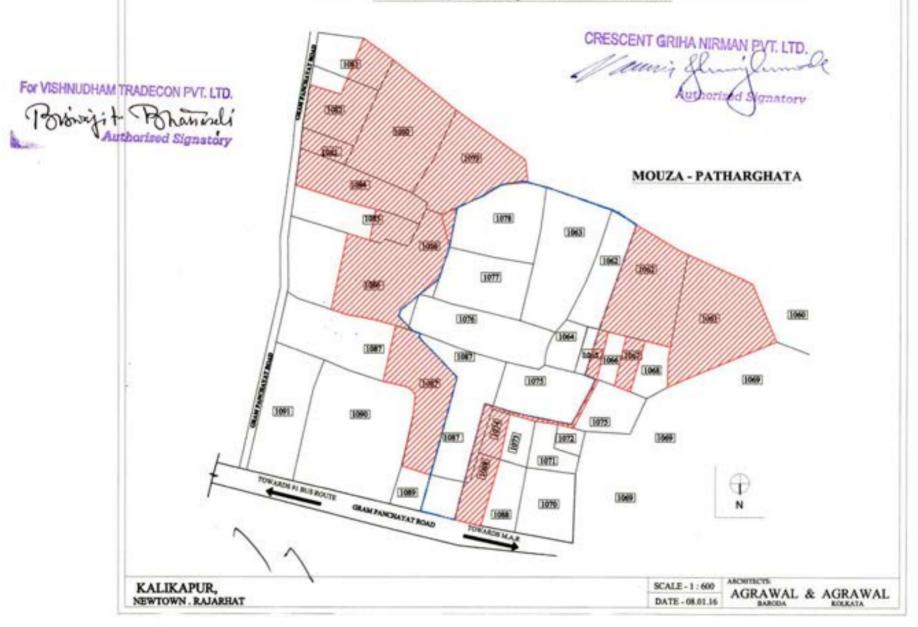

1B Hare Street, Kolkata-700001

WB 1758 & 1995

Restruct, New Town North 24-Pgs

SITE PLAN SHOWING AN AREA OF 285.93 SATAKS MORE OR LESS COMPRISED IN R.S AND L.R. DAG NOS. 1061, 1062(P), 1067, 1074, 1078(P), 1079(P), 1080, 1081(P), 1082(P), 1083, 1084, 1085(P), 1086(P), 1087(P), AND 1088(P) MOUZA KALILKAPUR, JL NO. 40 WITHIN GRAMPANCHAYAT PATHARGHATA POLICE STATION, RAJARHAT DISTRICT, NORTH 24 PARGANAS.